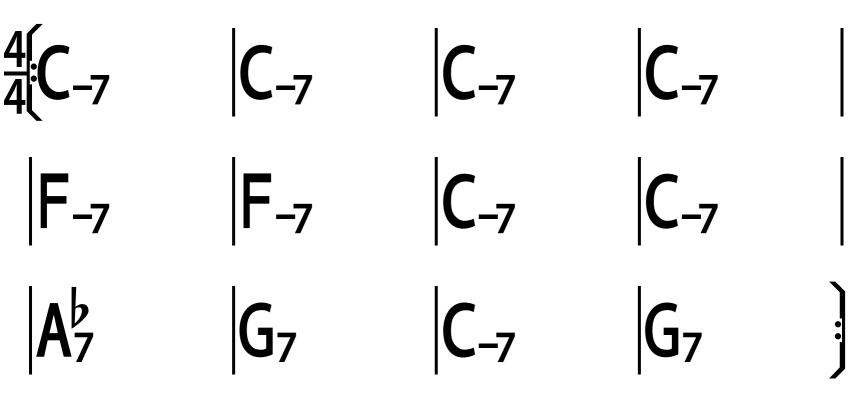

| (Funk)        |                | 题目20              | 140bpm                         |
|---------------|----------------|-------------------|--------------------------------|
| 4 <b>€</b> −7 | F <sub>7</sub> | D-7               | <b>G</b> -7                    |
| <b>C</b> -7   | F <sub>7</sub> | B <sup>♭</sup> ∆7 | G <sub>7</sub>                 |
| <b>C</b> -7   | Cø7            | D-7               | D-7 G7                         |
| C-7           | F <sub>7</sub> | B <sup>♭</sup> ∆7 | B <sup>♭</sup> <sub>∆7</sub> } |