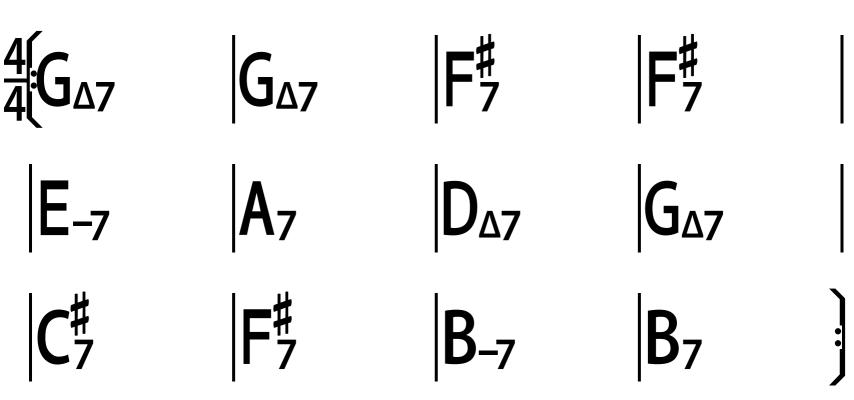

| (Disco)                    |                        | 题目21        | 120bpm                                 |
|----------------------------|------------------------|-------------|----------------------------------------|
| 4 <b>[</b> G <sub>∆7</sub> | <b> F</b> <sup>♯</sup> | <b>B</b> -7 | A-7 D7                                 |
| G <sub>∆7</sub>            | <b> F</b> <sup>♯</sup> | <b>B</b> -7 | <b>B</b> –9                            |
| G <sub>∆7</sub>            | <b> F</b> <sup>♯</sup> | B-7 B       | <sup>b</sup> −7 <b>A</b> −7 <b>D</b> 7 |
| G <sub>∆7</sub>            | <b>F</b> <sup>♯</sup>  | <b>B</b> -7 | <b>B</b> -9                            |