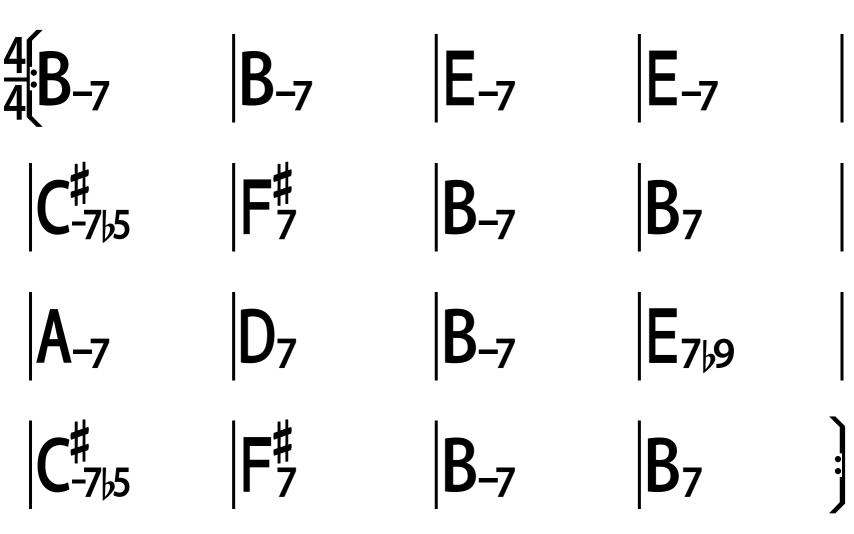

| (Soul)          |                        | 题目7         | 130            | Obpm |
|-----------------|------------------------|-------------|----------------|------|
| 4(B-7           | <b>B</b> 7             | <b>E</b> -7 | <b>E</b> 7     |      |
| <b>B</b> -7     | <b>B</b> -7            | <b>E</b> -7 | <b>E</b> -7    |      |
| G <sub>∆7</sub> | <b> F</b> <sup>♯</sup> | <b>B</b> 7  | E <sub>7</sub> | ]    |