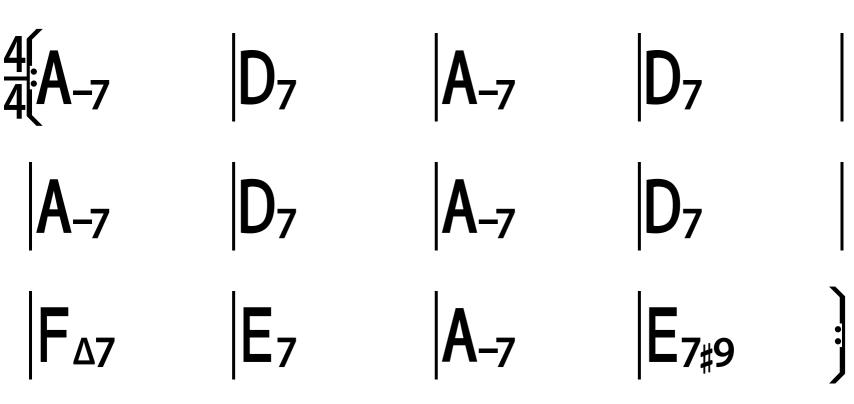

| (Cha Cha)      |                | 题目8             | 135              | bpm |
|----------------|----------------|-----------------|------------------|-----|
| 4 <b>[A</b> _7 | D <sub>7</sub> | <b>A</b> -7     | D <sub>7</sub>   |     |
| B <sub>7</sub> | E <sub>7</sub> | F <sub>∆7</sub> | E <sub>7#9</sub> |     |
| <b>A</b> –7    | D <sub>7</sub> | B <sub>7</sub>  | E <sub>7</sub>   | ]   |